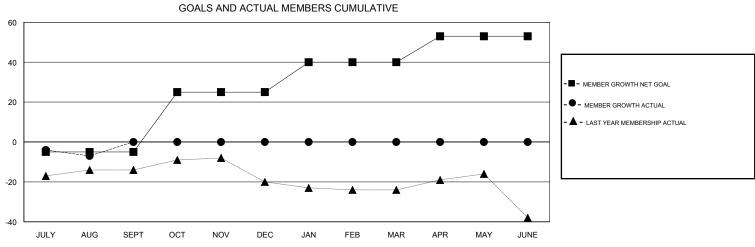

## District 6 W

Results as of: 08/31/2017

| DROPPED CLUBS: 1  DROPPED MEMBERS |    | 3 CLUBS OF 30 ADDED 1 OR MORE NEW MEMBERS  | GENDER DISTRIBUTION  MALE 553 (64.98%)  FEMALE 298 (35.02%)  Women Percentage Fiscal Year Goal: 36% |     |
|-----------------------------------|----|--------------------------------------------|-----------------------------------------------------------------------------------------------------|-----|
| DECEASED                          | 2  | CLICK HERE FOR CUMULATIVE  MEMBERSHIP DATA | TOTAL FAMILY UNIT MEMBERS                                                                           | 161 |
| CLUB CANCELLED                    | 0  |                                            |                                                                                                     | 0.1 |
| OTHER                             | 9  |                                            | FAMILY MEMBERS PAYING HALF DUES                                                                     | 81  |
| TOTAL                             | 11 |                                            |                                                                                                     |     |