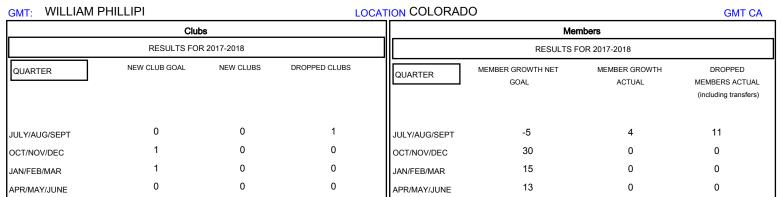

## District 6 W

Results as of: 08/31/2017

| DROPPED CLUBS: 1  DROPPED MEMBERS |    | 3 CLUBS OF 30 ADDED 1 OR MORE NEW MEMBERS  | GENDER DISTRIBUTION  MALE 553 (64.98%)  FEMALE 298 (35.02%)  Women Percentage Fiscal Year Goal: 36% |     |
|-----------------------------------|----|--------------------------------------------|-----------------------------------------------------------------------------------------------------|-----|
| DECEASED                          | 2  | CLICK HERE FOR CUMULATIVE  MEMBERSHIP DATA | TOTAL FAMILY UNIT MEMBERS                                                                           | 161 |
| CLUB CANCELLED                    | 0  |                                            |                                                                                                     | 0.1 |
| OTHER                             | 9  |                                            | FAMILY MEMBERS PAYING HALF DUES                                                                     | 81  |
| TOTAL                             | 11 |                                            |                                                                                                     |     |